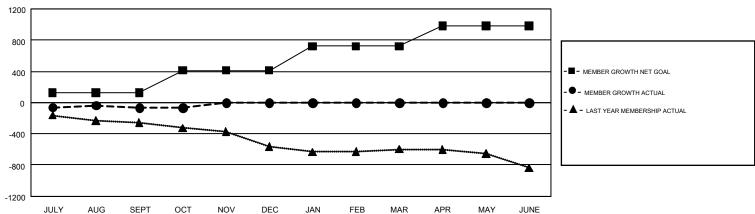

## GMT Constitutional Area 1, Group G

GMT: WILLIAM PHILLIPI

REPORT DOES NOT INCLUDE CLUBS IN UNDISTRICTED AREAS.

| Clubs         |               |             |               | Members               |                           |                         |                                              |  |
|---------------|---------------|-------------|---------------|-----------------------|---------------------------|-------------------------|----------------------------------------------|--|
|               | RESULTS FO    | R 2018-2019 |               | RESULTS FOR 2018-2019 |                           |                         |                                              |  |
| QUARTER       | NEW CLUB GOAL | NEW CLUBS   | DROPPED CLUBS | QUARTER               | MEMBER GROWTH NET<br>GOAL | MEMBER GROWTH<br>ACTUAL | DROPPED MEMBERS ACTUAL (including transfers) |  |
| JULY/AUG/SEPT | 2             | 1           | 4             | JULY/AUG/SEPT         | 125                       | 392                     | 410                                          |  |
| OCT/NOV/DEC   | 9             | 0           | 0             | OCT/NOV/DEC           | 287                       | 181                     | 162                                          |  |
| JAN/FEB/MAR   | 7             | 0           | 0             | JAN/FEB/MAR           | 309                       | 0                       | 0                                            |  |
| APR/MAY/JUNE  | 9             | 0           | 0             | APR/MAY/JUNE          | 260                       | 0                       | 0                                            |  |

## GOALS AND ACTUAL MEMBERS CUMULATIVE

| DROPPED CLUBS: 4            |     | 222 CLUBS OF 766 ADDED 1 OR MORE | GENDER DISTRIBUTION             |                 |       |
|-----------------------------|-----|----------------------------------|---------------------------------|-----------------|-------|
|                             |     | NEW MEMBERS                      | MALE                            | 11,999 (67.79%) |       |
|                             |     |                                  | FEMALE                          | 5,701 (32.21%)  |       |
| DROPPED MEMBERS             |     |                                  |                                 |                 |       |
| DECEASED                    | 83  | CLICK HERE FOR CUMULATIVE        | TOTAL FAMILY UNIT MEMBERS       |                 | 4,029 |
| CLUB CANCELLED 15 OTHER 474 |     | MEMBERSHIP DATA                  | FAMILY MEMBERS PAYING HALF DUES |                 |       |
|                             |     |                                  |                                 |                 | 2,061 |
| TOTAL                       | 572 |                                  |                                 |                 |       |