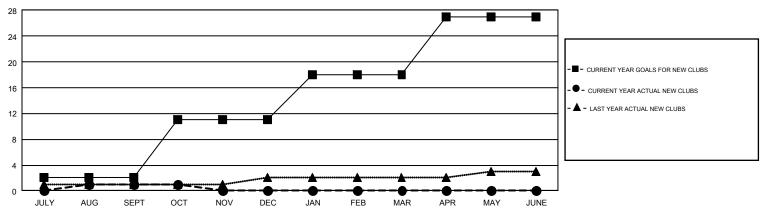

## GMT Constitutional Area 1, Group G

GMT: WILLIAM PHILLIPI

REPORT DOES NOT INCLUDE CLUBS IN UNDISTRICTED AREAS.

| Clubs         |               |             |               | Members               |                           |                         |                                              |  |
|---------------|---------------|-------------|---------------|-----------------------|---------------------------|-------------------------|----------------------------------------------|--|
|               | RESULTS FO    | R 2018-2019 |               | RESULTS FOR 2018-2019 |                           |                         |                                              |  |
| QUARTER       | NEW CLUB GOAL | NEW CLUBS   | DROPPED CLUBS | QUARTER               | MEMBER GROWTH NET<br>GOAL | MEMBER GROWTH<br>ACTUAL | DROPPED MEMBERS ACTUAL (including transfers) |  |
| JULY/AUG/SEPT | 2             | 1           | 4             | JULY/AUG/SEPT         | 125                       | 392                     | 410                                          |  |
| OCT/NOV/DEC   | 9             | 0           | 0             | OCT/NOV/DEC           | 287                       | 181                     | 162                                          |  |
| JAN/FEB/MAR   | 7             | 0           | 0             | JAN/FEB/MAR           | 309                       | 0                       | 0                                            |  |
| APR/MAY/JUNE  | 9             | 0           | 0             | APR/MAY/JUNE          | 260                       | 0                       | 0                                            |  |

## GOALS AND ACTUAL NEW CLUBS CUMULATIVE